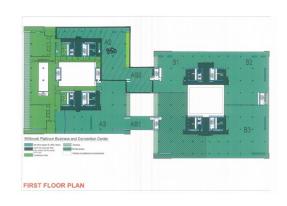

|               |

\* Asking terms for m<sup>2</sup>/month

Location



Available space

405 sq m

Available office space

200 sq m Minimum office space

i·O

# officefinder.ro

### Standard fit-Out

| 濑        | Air conditioning  | 0        |
|----------|-------------------|----------|
| =        | Raised floor      | @        |
| -        | Suspended ceiling |          |
| ç        | Telephone cabling | \$       |
| ®S.      | Computer cabling  | <b>.</b> |
| 4        | Power cabling     | <b>*</b> |
| ٩        | Smoke detectors   |          |
| <u> </u> | Reception         |          |

|   | Security     |
|---|--------------|
|   | Fibre optics |
| 1 | Switchboard  |
|   | Generator    |
| : | UPS          |
|   | Elevators    |
|   |              |

## Typical floor plan



### Available space

| Floor | Vacant space        | Availability        |
|-------|---------------------|---------------------|
| 0     | please contact us * | please contact us * |
| Total | after login *       |                     |

#### Public transport

Bus: 783, 443, 304, 441, 403, 446, 447B, 442, 448, 447, 203, 477, 444



& +40 21 302 3400 More information